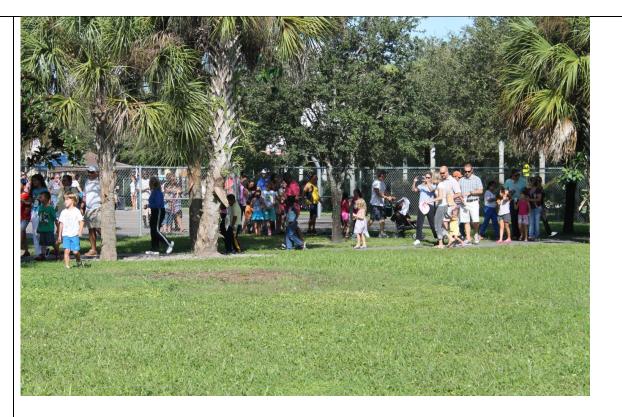

The Berkshire Elementary Chorus opened the event.

There were lots of community members in attendance.

Mrs. Bishop the school principal was the star of the show.

The grand opening included an inaugural walk of the trail.