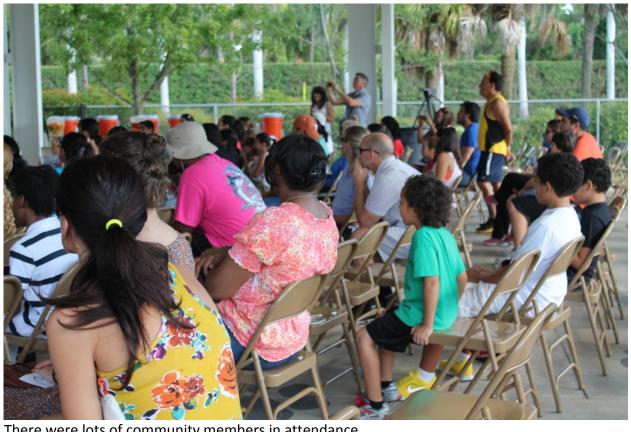

The Berkshire Elementary Chorus opened the event.

There were lots of community members in attendance.

Mrs. Bishop the school principal was the star of the show.

The grand opening included an inaugural walk of the trail.