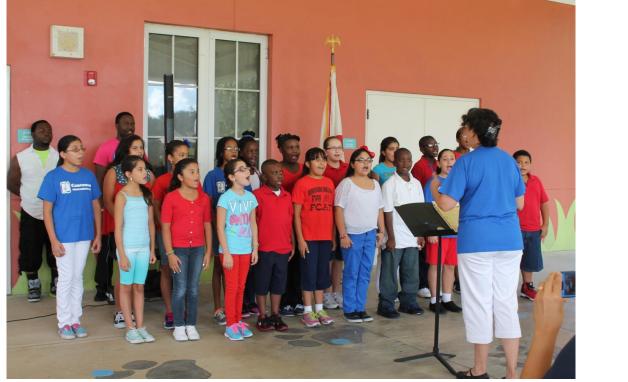

The Berkshire Elementary Chorus opened the event.

There were lots of community members in attendance.

Mrs. Bishop the school principal was the star of the show.

The grand opening included an inaugural walk of the trail.