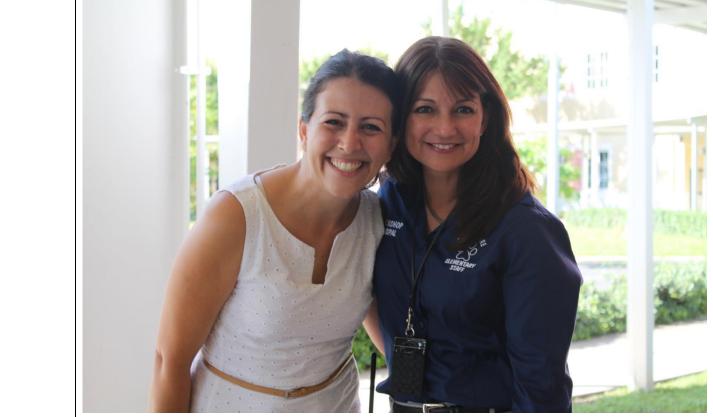

The Berkshire Elementary Chorus opened the event.

There were lots of community members in attendance.

Mrs. Bishop the school principal was the star of the show.

The grand opening included an inaugural walk of the trail.